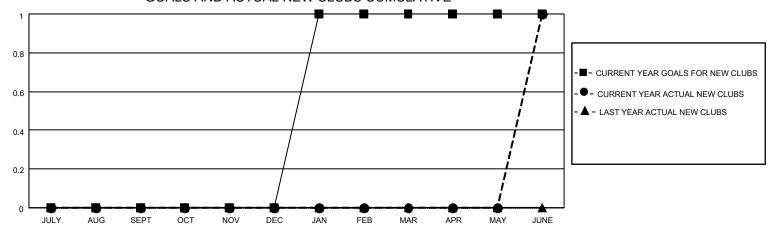

## District 5M 4

| Clubs RESULTS FOR 2022-2023 |               |           |               | Members               |                       |                         |                                                    |
|-----------------------------|---------------|-----------|---------------|-----------------------|-----------------------|-------------------------|----------------------------------------------------|
|                             |               |           |               | RESULTS FOR 2022-2023 |                       |                         |                                                    |
| QUARTER                     | NEW CLUB GOAL | NEW CLUBS | DROPPED CLUBS | QUARTER MEMB          | ER GROWTH NET<br>GOAL | MEMBER GROWTH<br>ACTUAL | DROPPED<br>MEMBERS ACTUAL<br>(including transfers) |
| JULY/AUG/SEPT               | 0             | 0         | 1             | JULY/AUG/SEPT         | 25                    | 26                      | 36                                                 |
| OCT/NOV/DEC                 | 0             | 0         | 0             | OCT/NOV/DEC           | 25                    | 37                      | 31                                                 |
| JAN/FEB/MAR                 | 1             | 0         | 0             | JAN/FEB/MAR           | 25                    | 20                      | 15                                                 |
| APR/MAY/JUNE                | 0             | 1         | 0             | APR/MAY/JUNE          | 25                    | 51                      | 35                                                 |

## GOALS AND ACTUAL NEW CLUBS CUMULATIVE

- MEMBER GROWTH ACTUAL

- LAST YEAR MEMBERSHIP ACTUAL

Results as of: 6/30/2023

| DROPPED CLUBS: 1 |     | 34 (<br>MOI |
|------------------|-----|-------------|
| DROPPED MEMBERS  |     |             |
| DECEASED         | 22  |             |
| CLUB CANCELLED   | 0   | CLIC        |
| OTHER            | 95  | MEN         |
| TOTAL            | 117 |             |
|                  |     |             |