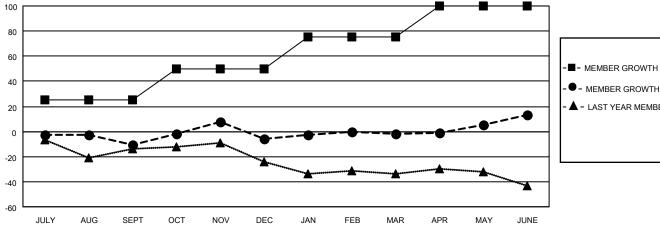

## District 5M 4

| Clubs RESULTS FOR 2022-2023 |               |           |               | Members               |                       |                         |                                                    |
|-----------------------------|---------------|-----------|---------------|-----------------------|-----------------------|-------------------------|----------------------------------------------------|
|                             |               |           |               | RESULTS FOR 2022-2023 |                       |                         |                                                    |
| QUARTER                     | NEW CLUB GOAL | NEW CLUBS | DROPPED CLUBS | QUARTER MEMB          | ER GROWTH NET<br>GOAL | MEMBER GROWTH<br>ACTUAL | DROPPED<br>MEMBERS ACTUAL<br>(including transfers) |
| JULY/AUG/SEPT               | 0             | 0         | 1             | JULY/AUG/SEPT         | 25                    | 26                      | 36                                                 |
| OCT/NOV/DEC                 | 0             | 0         | 0             | OCT/NOV/DEC           | 25                    | 37                      | 31                                                 |
| JAN/FEB/MAR                 | 1             | 0         | 0             | JAN/FEB/MAR           | 25                    | 20                      | 15                                                 |
| APR/MAY/JUNE                | 0             | 1         | 0             | APR/MAY/JUNE          | 25                    | 51                      | 35                                                 |